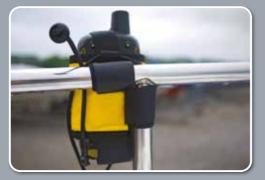

#### **How to Mount**

- 1. Wrap the velcro straps around a horizontal rail and a vertical rail
- 2. Put a cable tie around the rail, through an eyelet on the pouch, and secure

### **Examples of Good Mounting Positions**

For more information please visit www.ybtracking.com