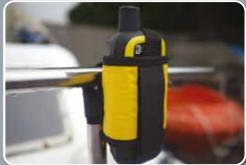

#### **How to Mount**

- 1. Wrap the velcro straps around a horizontal rail and a vertical rail
- 2. Put a cable tie around the rail, through an eyelet on the pouch, and secure

### **Examples of Good Mounting Positions**

For more information please visit www.ybtracking.com